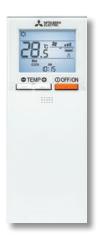

## PAR-SL100 dedicated wireless controller

PAR-SL100 dedicated wireless controller for PLFY-P VFM-E1 and PLFY-P VEM-E four-way cassette units

- Backlight for comfortable usage even in poor lighting conditions.
- Direct/Indirect function control when used in combination with 3D i-see Sensor corner sensor.
- Individual swing louvre control.
- View and set setpoint temperatures in 0.5 °C steps.
- Dual Setpoint function

| Key Technologies         |  |  |  |  |  |  |  |  |
|--------------------------|--|--|--|--|--|--|--|--|
| 4-0,5 °C c dual Setpoint |  |  |  |  |  |  |  |  |

| Function                           | DESCRIPTION                                                                                                                                                                                                                                                                                                                    |   | DISPLAY     |
|------------------------------------|--------------------------------------------------------------------------------------------------------------------------------------------------------------------------------------------------------------------------------------------------------------------------------------------------------------------------------|---|-------------|
| ON/OFF                             | Switch between ON and OFF                                                                                                                                                                                                                                                                                                      | 0 | 0           |
| Temperature setting                | Modify set temperature.<br>The settable temperature range varies depending on the model of indoor unit.                                                                                                                                                                                                                        | 0 | 0           |
| Air flow direction                 | Adjust air flow angle (4-Angle, Swing), Auto Louvre, ON/OFF Selectable air flow directions depend on the model of indoor unit.                                                                                                                                                                                                 | 0 | 0           |
| Timer                              | Usable to set one ON and one OFF event per day.                                                                                                                                                                                                                                                                                | 0 | 0           |
| Enable/disable<br>local operations | The following functions may be disabled from specific settings on the centralised controller: ON/OFF, select operating mode, set temperature, fan speed, air flow direction, reset filter indicator lamp.  *1A beeper sounds and an LED flashes as confirmation when an operation is disabled from the centralised controller. | × | <b>○</b> •1 |