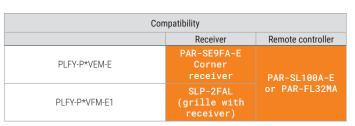

## PAR-SL100 dedicated wireless controller

PAR-SL100 dedicated wireless controller for PLFY-P VFM-E1 and PLFY-P VEM-E four-way cassette units

- Backlight for comfortable usage even in poor lighting conditions.
- Direct/Indirect function control when used in combination with 3D i-see Sensor corner sensor.
- Individual swing louvre control.
- View and set setpoint temperatures in 0.5 °C steps.
- Dual Setpoint function