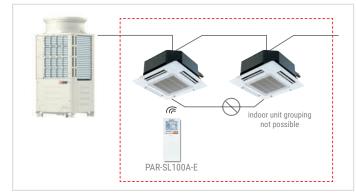

## PAR-SL100

## WIRELESS REMOTE CONTROLLER FOR FOUR-WAY CASSETTE UNITS



## PAR-SL100 dedicated wireless controller

PAR-SL100 dedicated wireless controller for PLFY-P VFM-E1 and PLFY-P VEM-E four-way cassette units

- Backlight for comfortable usage even in poor lighting conditions.
- Direct/Indirect function control when used in combination with 3D i-see Sensor corner sensor.
- Individual swing louvre control.
- View and set setpoint temperatures in 0.5 °C steps.
- Dual Setpoint function





| Key Technologies         |  |  |  |  |  |  |  |  |
|--------------------------|--|--|--|--|--|--|--|--|
| 4-0,5 °C c dual Setpoint |  |  |  |  |  |  |  |  |

| Function                           | DESCRIPTION                                                                                                                                                                                                                                                                                                                    |   | DISPLAY     |
|------------------------------------|------------------------------------------------------------------------------------------------------------------------------------------------------------------------------------------------------------------------------