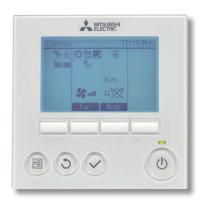

## PZ-61DR remote controller for LGH and GUF units

- Specific remote controller for Lossnay heat recovery units
- Usable to manage one group of up to 15 Lossnay units
- Easy and intuitive with icon-based interface.
- Simple connection with single non-polarised two-core wire.
- Internal weekly timer.

- Custom ventilation strategies for mode switching (Auto/recovery/ bypass)
- Night purge function for active night-time ventilation in summer
- On-display service messages.
- Backlit LCD screen.
- · Energy management.