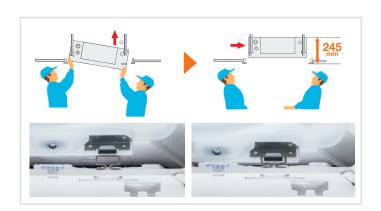

# Simplified installation

The height above ceiling of 245 mm is top class in the industry.

The height above ceiling of 245 mm enables fitting into narrow ceiling space. Installation is simple, even when the ceiling spaces are narrow to make the ceilings higher. Light weight (max 15kg) and temporary hanging hooks for grille allow to make installation easier and quicker.