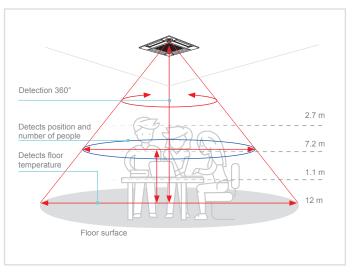

## 3D i-see Sensor

New advanced 3D i-see sensor detects people's position and number. Once a person is detected, the angle of the vane is automatically adjusted. Each vane can be indenpendently set to "Direct Airflow" or "Indirect Airflow" according to taste.

The 3D i-see Sensor detects the number of people in the room and adjusts the power accordingly. This makes automatic power-saving operation possible in places where the number of people changes frequently.

Additionally, when the area is continuously unoccupied, the system switches to a more enhanced power-saving mode. Depending on the setting, it can also stop the operation.