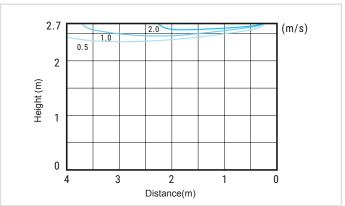

#### **Horizontal flow**

The new airflow control completely eliminates that uncomfortable drafty-feeling with the introduction of a **horizontal airflow** that spreads across the ceiling, maximizing the Coanda effect. Furthermore, 5 patterns for vane position (on previous VCM was 4) and individual settable vane and ways ensure higher comfort. The ideal airflow for offices and restaurants.