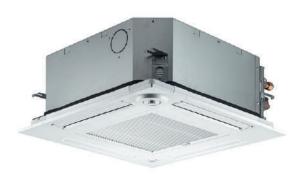

#### Ideal for...

The **straight-line shape** introduced has resulted in a stylish and modern square design. Its high affinity ensures the ability to blend in seamlessly with any interior. The indoor unit is an ideal match for office or store use.