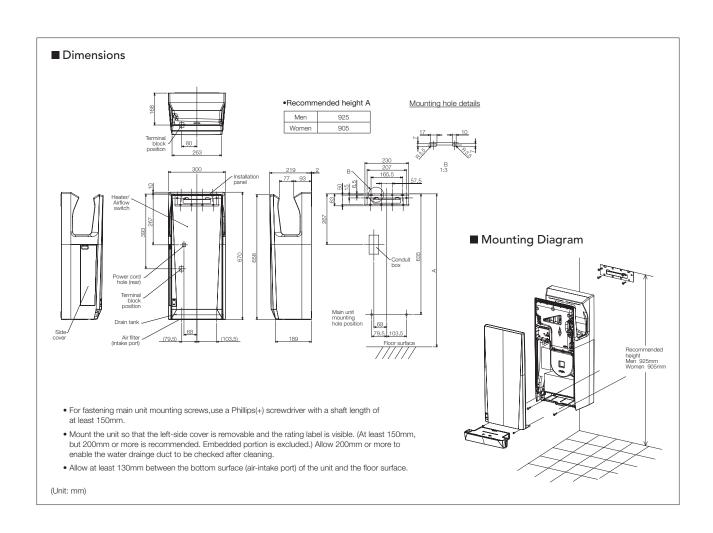

## **Specifications**

|                                | Power<br>supply     | Mode     | Heater | Drying<br>time*1<br>(sec) | Power consumption(W) | Noise*2<br>(dB) | Motor<br>type   | Hygienic features                                                      | External dimensions (mm)                | Weight<br>(kg) | Drain<br>tank<br>(L) |
|--------------------------------|---------------------|----------|--------|---------------------------|----------------------|-----------------|-----------------|------------------------------------------------------------------------|-----------------------------------------|----------------|----------------------|
| Jet Towel Slim<br>JT-SB216JSH2 | 220-240V<br>50-60Hz | High     | ON     | 9-11                      | 1240                 |                 | Brushless<br>DC | - Antibacterial surfaces<br>- NSF certification<br>- Alcohol-cleanable | Width: 300<br>Depth: 219<br>Height: 670 | 11             | 0.8                  |
|                                |                     |          | OFF    | 11-13                     | 720                  |                 |                 |                                                                        |                                         |                |                      |
|                                |                     | Standard | ON     | 11-13                     | 1070                 |                 |                 |                                                                        |                                         |                |                      |
|                                |                     |          | OFF    | 13-15                     | 550                  |                 |                 |                                                                        |                                         |                |                      |
| Jet Towel Slim<br>JT-SB216KSN2 |                     | High     | -      | 11-13                     | 720                  | 59              |                 |                                                                        |                                         |                |                      |
|                                |                     | Standard |        | 13-15                     | 550                  | 56              |                 |                                                                        |                                         |                |                      |