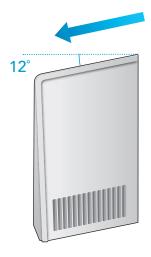

#### Smart Tilted Roof Design

The top of the Jet Towel Smart is tilted at a 12° angle to prevent users from leaving unwanted trash and other objects on the unit.