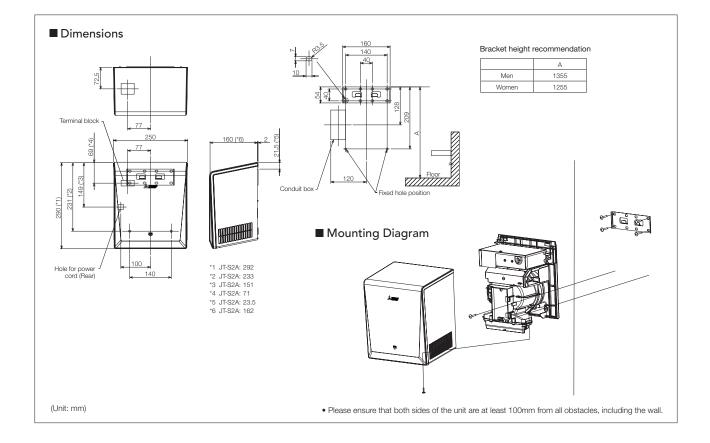

#### **Specifications**

|                                               | Power<br>supply | Mode     | Heater | Drying<br>time*1<br>(sec) | Power<br>consumption<br>(W) | Motor<br>type       | Noise*2<br>(dB) | Hygienic features                                                      | External<br>dimensions<br>(mm)          | Weight<br>(kg) |
|-----------------------------------------------|-----------------|----------|--------|---------------------------|-----------------------------|---------------------|-----------------|------------------------------------------------------------------------|-----------------------------------------|----------------|
| Jet Towel Smart<br>JT-S2AP<br>(Metal cover)   |                 | High     | ON     | 9-12                      | 880-980                     | Commutator<br>motor | 60-62           | - Antibacterial surfaces<br>- NSF certification<br>- Alcohol-cleanable | Width: 250<br>Depth: 160<br>Height: 290 | 4.5            |
|                                               |                 |          | OFF    | 10-13                     | 630-730                     |                     |                 |                                                                        |                                         |                |
|                                               | 220-240V        | Standard | ON     | 14-16                     | 660-740                     |                     | 58-59           |                                                                        |                                         |                |
|                                               | 50-60Hz         |          | OFF    | 15-17                     | 410-490                     |                     |                 |                                                                        |                                         |                |
| Jet Towel Smart Lite*<br>JT-S2A<br>(ABS body) | .ite*           | High     | _      | 10-13                     | 630-730                     |                     | 60-62           |                                                                        | Width: 250<br>Depth: 162<br>Height: 292 | 4              |
|                                               |                 | Standard | _      | 15-17                     | 410-490                     |                     | 58-59           |                                                                        |                                         |                |

\* Jet Towel Smart Lite available only in white.

\*1 Time needed to reduce remaining water to 50mg or less per hand (in-house study). \*2 Measurements made in anechoic chamber at a distance of 2m.