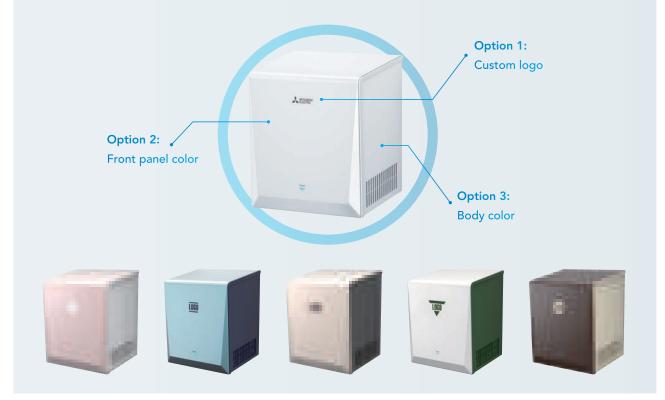

## Customized color options available

Jet Towel Smart and Smart Lite are available in customized colors for large orders. Your logo can also be added to give each unit a signature look. It's a great way to boost awareness and promote your business.