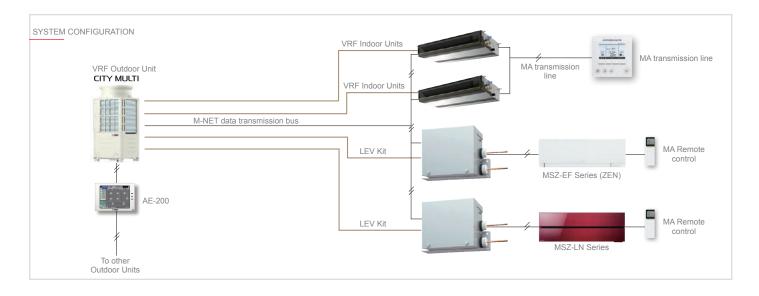

| Technical specifications                          |        |    |                                                                                                                                                                                                                                                                                                      |  |  |  |  |
|---------------------------------------------------|--------|----|------------------------------------------------------------------------------------------------------------------------------------------------------------------------------------------------------------------------------------------------------------------------------------------------------|--|--|--|--|
| MODEL                                             |        |    | PAC-LV11-E                                                                                                                                                                                                                                                                                           |  |  |  |  |
| Power                                             |        |    | A single-phase, 220-240VAC 50Hz                                                                                                                                                                                                                                                                      |  |  |  |  |
| Compatible Family series residential indoor units |        |    | MSZ-EF, MSZ-LN, MSZ-SF, MSZ-KJ                                                                                                                                                                                                                                                                       |  |  |  |  |
| Number of branches                                |        |    | 1 way                                                                                                                                                                                                                                                                                                |  |  |  |  |
| Maximum distance between indoor unit and LEV Kit  |        | m  | 15                                                                                                                                                                                                                                                                                                   |  |  |  |  |
| Compatible CITY MULTI outdoor units               |        |    | Small Y Line - Small Y Compact Line - Y Lines (Ecostandard/ Standard Efficiency/High Efficiency) - Y Line Zubadan (YHM) - Y Line Replace Multi (YJM),  R2 Lines (Standard Efficiency/High Efficiency) - R2 Line Replace Multi (YJM), WY Line (YHM) - WR2 Line (YHM)                                  |  |  |  |  |
| Dimensions (HxLxW)                                |        | mm | 180x355x142                                                                                                                                                                                                                                                                                          |  |  |  |  |
| Net weight                                        |        | kg | 3.5                                                                                                                                                                                                                                                                                                  |  |  |  |  |
| Condensate drain                                  |        |    | Not necessary                                                                                                                                                                                                                                                                                        |  |  |  |  |
| Installation                                      |        |    | Vertical<br>Horizontal                                                                                                                                                                                                                                                                               |  |  |  |  |
| Refrigeration pipe                                | Liquid | mm | 6.35 (brazed)                                                                                                                                                                                                                                                                                        |  |  |  |  |
| diameter                                          | Gas    | mm | ·                                                                                                                                                                                                                                                                                                    |  |  |  |  |
| Compatible remote controls                        |        |    | Standard: Remote control included with optional residential indoor units (purchased separately):  1. MA wired remote control interfaced via MAC-397IF board (optional, for installation in indoor units - purchased separately).  2. ME wired remote control, interfaced via LEV Kit terminal board. |  |  |  |  |